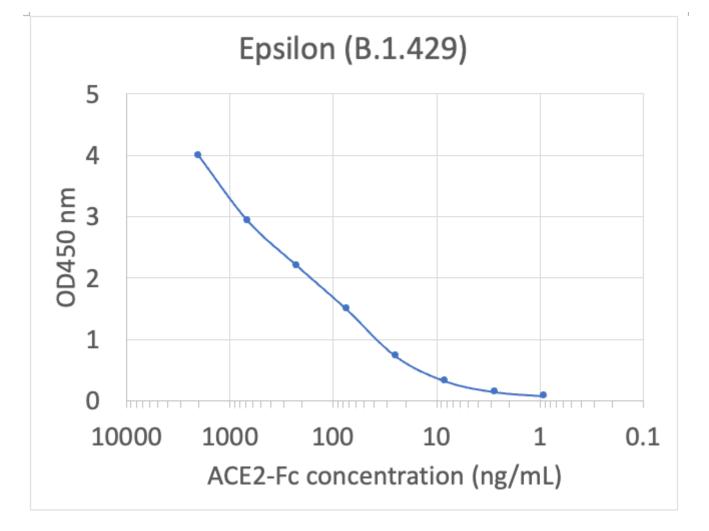

## **Catalog:** #2566

Store at: 2-8ºC

For Research Use Only. Not For Use In Diagnostic Procedures.

| Applications<br>ELISA | <b>Detection</b><br>Anti-SARS-CoV-2 mAb                 | Clonality<br>SARS-CoV-2 | <b>lsotype</b><br>Other |
|-----------------------|---------------------------------------------------------|-------------------------|-------------------------|
| Format:               | Fc tag                                                  |                         |                         |
| Cross Reactivity:     | Predicted to work with mouse, rat and other homologues. |                         |                         |
| Formulation:          | 1X PBS, 0.09% NaN3                                      |                         |                         |
| Preparation:          | Protein A                                               |                         |                         |
| Reactivity:           | Human                                                   |                         |                         |
| Recommended Usage:    | For SARS-CoV-2 (COVID-19) diagnostic assays.            |                         |                         |
| Immunogen:            | N/A                                                     |                         |                         |
| Description:          |                                                         |                         |                         |
| References:           |                                                         |                         |                         |
|                       |                                                         |                         |                         |