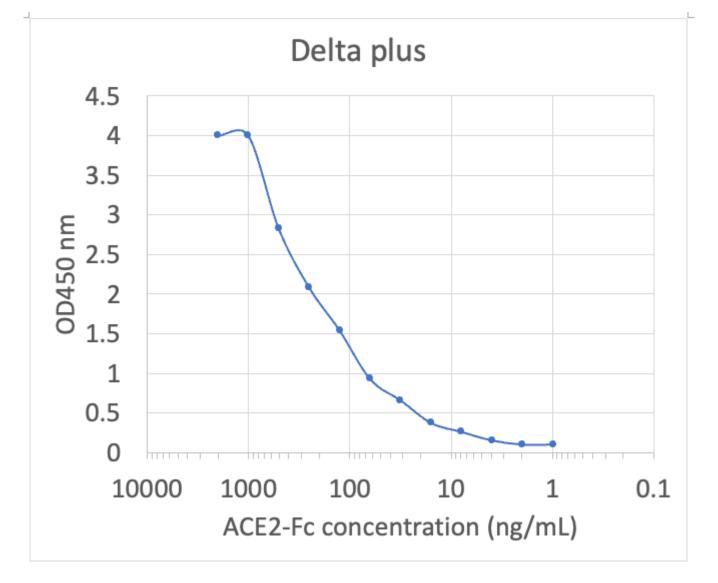

## **Catalog:** #2566

Store at: 2-8ºC

For Research Use Only. Not For Use In Diagnostic Procedures.

| Applications<br>ELISA | <b>Detection</b><br>Anti-SARS-CoV-2 mAb                 | Clonality<br>SARS-CoV-2 | <b>lsotype</b><br>Other |
|-----------------------|---------------------------------------------------------|-------------------------|-------------------------|
| Format:               | Fc tag                                                  |                         |                         |
| Cross Reactivity:     | Predicted to work with mouse, rat and other homologues. |                         |                         |
| Formulation:          | 1X PBS, 0.09% NaN3                                      |                         |                         |
| Preparation:          | Protein A                                               |                         |                         |
| Reactivity:           | Human                                                   |                         |                         |
| Recommended Usage:    | For SARS-CoV-2 (COVID-19) diagnostic assays.            |                         |                         |
| Immunogen:            | N/A                                                     |                         |                         |
| Description:          |                                                         |                         |                         |
| References:           |                                                         |                         |                         |
|                       |                                                         |                         |                         |