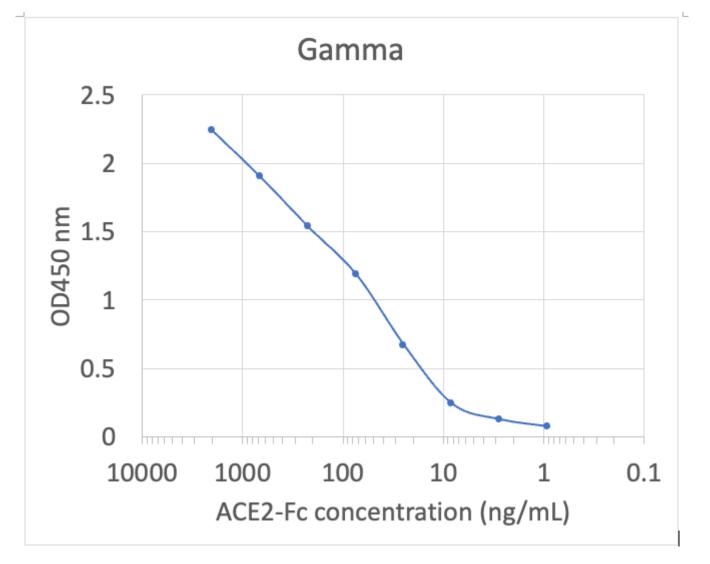

## **Catalog:** #2566

Store at: 2-8ºC

For Research Use Only. Not For Use In Diagnostic Procedures.

| Applications<br>ELISA | <b>Detection</b><br>Anti-SARS-CoV-2 mAb                 | Clonality<br>SARS-CoV-2 | <b>lsotype</b><br>Other |
|-----------------------|---------------------------------------------------------|-------------------------|-------------------------|
| Format:               | Fc tag                                                  |                         |                         |
| Cross Reactivity:     | Predicted to work with mouse, rat and other homologues. |                         |                         |
| Formulation:          | 1X PBS, 0.09% NaN3                                      |                         |                         |
| Preparation:          | Protein A                                               |                         |                         |
| Reactivity:           | Human                                                   |                         |                         |
| Recommended Usage:    | For SARS-CoV-2 (COVID-19) diagnostic assays.            |                         |                         |
| Immunogen:            | N/A                                                     |                         |                         |
| Description:          |                                                         |                         |                         |
| References:           |                                                         |                         |                         |
|                       |                                                         |                         |                         |