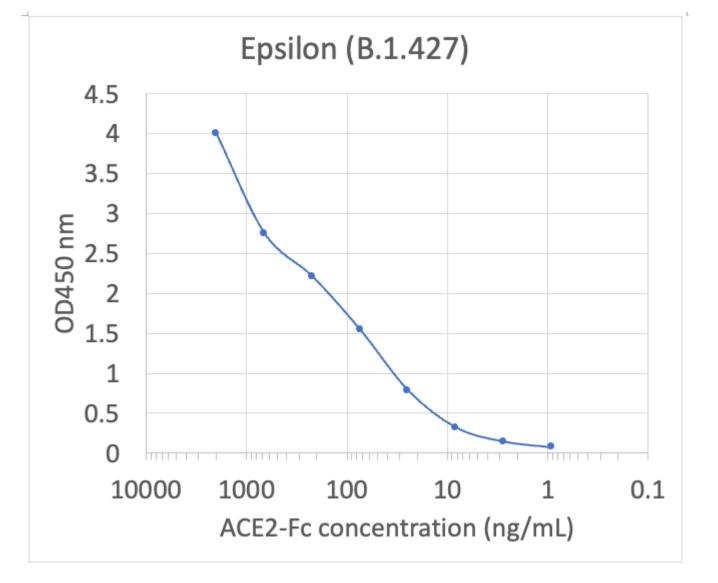

## **Catalog:** #2566

Store at: 2-8ºC

For Research Use Only. Not For Use In Diagnostic Procedures.

| Applications<br>ELISA | <b>Detection</b><br>Anti-SARS-CoV-2 mAb                 | Clonality<br>SARS-CoV-2 | <b>lsotype</b><br>Other |
|-----------------------|---------------------------------------------------------|-------------------------|-------------------------|
| Format:               | Fc tag                                                  |                         |                         |
| Cross Reactivity:     | Predicted to work with mouse, rat and other homologues. |                         |                         |
| Formulation:          | 1X PBS, 0.09% NaN3                                      |                         |                         |
| Preparation:          | Protein A                                               |                         |                         |
| Reactivity:           | Human                                                   |                         |                         |
| Recommended Usage:    | For SARS-CoV-2 (COVID-19) diagnostic assays.            |                         |                         |
| Immunogen:            | N/A                                                     |                         |                         |
| Description:          |                                                         |                         |                         |
| References:           |                                                         |                         |                         |
|                       |                                                         |                         |                         |