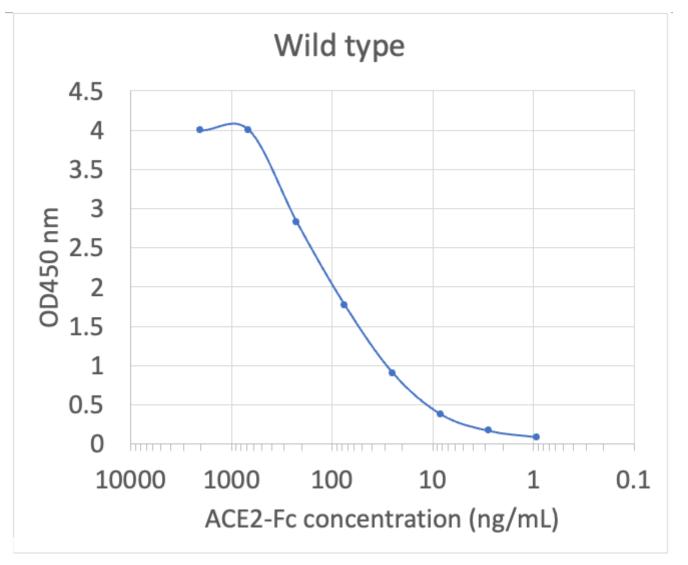

## **Catalog:** #2566

Store at: 2-8ºC

For Research Use Only. Not For Use In Diagnostic Procedures.

| Applications<br>ELISA | <b>Detection</b><br>Anti-SARS-CoV-2 mAb                 | Clonality<br>SARS-CoV-2 | <b>lsotype</b><br>Other |
|-----------------------|---------------------------------------------------------|-------------------------|-------------------------|
| Format:               | Fc tag                                                  |                         |                         |
| Cross Reactivity:     | Predicted to work with mouse, rat and other homologues. |                         |                         |
| Formulation:          | 1X PBS, 0.09% NaN3                                      |                         |                         |
| Preparation:          | Protein A                                               |                         |                         |
| Reactivity:           | Human                                                   |                         |                         |
| Recommended Usage:    | For SARS-CoV-2 (COVID-19) diagnostic assays.            |                         |                         |
| Immunogen:            | N/A                                                     |                         |                         |
| Description:          |                                                         |                         |                         |
| References:           |                                                         |                         |                         |
|                       |                                                         |                         |                         |