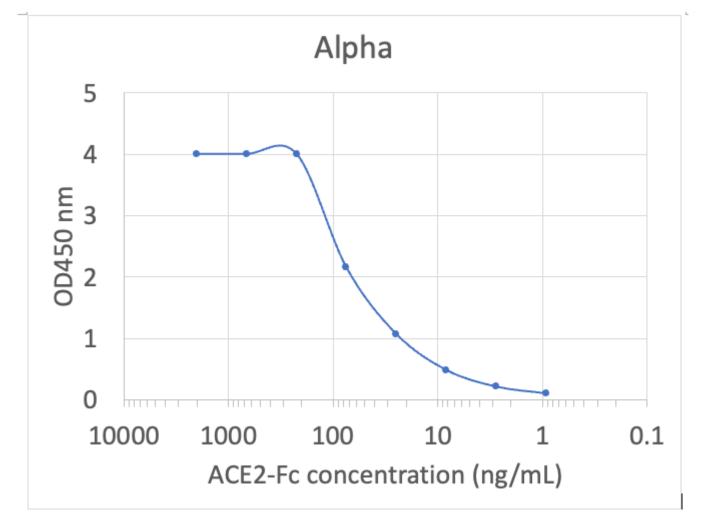

## **Catalog:** #2566

Store at: 2-8ºC

For Research Use Only. Not For Use In Diagnostic Procedures.

| Applications<br>ELISA | <b>Detection</b><br>Anti-SARS-CoV-2 mAb                 | Clonality<br>SARS-CoV-2 | <b>lsotype</b><br>Other |
|-----------------------|---------------------------------------------------------|-------------------------|-------------------------|
| Format:               | Fc tag                                                  |                         |                         |
| Cross Reactivity:     | Predicted to work with mouse, rat and other homologues. |                         |                         |
| Formulation:          | 1X PBS, 0.09% NaN3                                      |                         |                         |
| Preparation:          | Protein A                                               |                         |                         |
| Reactivity:           | Human                                                   |                         |                         |
| Recommended Usage:    | For SARS-CoV-2 (COVID-19) diagnostic assays.            |                         |                         |
| Immunogen:            | N/A                                                     |                         |                         |
| Description:          |                                                         |                         |                         |
| References:           |                                                         |                         |                         |
|                       |                                                         |                         |                         |