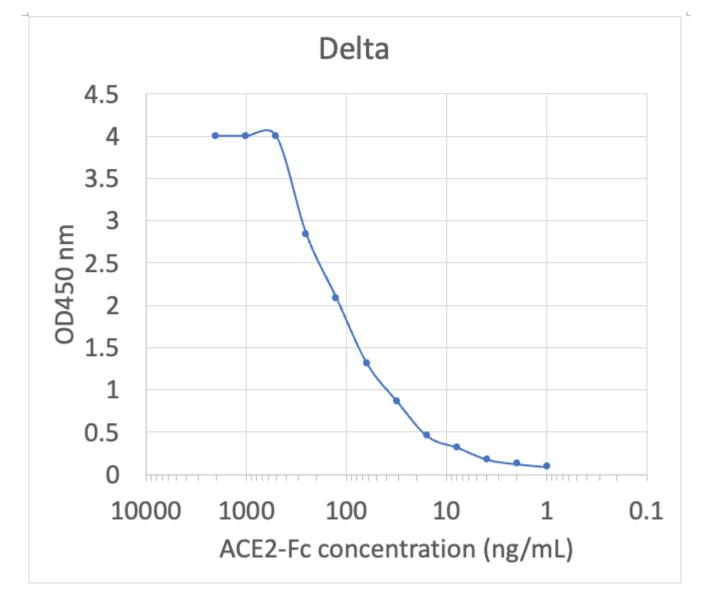

## **Catalog:** #2566

Store at: 2-8ºC

For Research Use Only. Not For Use In Diagnostic Procedures.

| Applications<br>ELISA | <b>Detection</b><br>Anti-SARS-CoV-2 mAb                 | Clonality<br>SARS-CoV-2 | <b>lsotype</b><br>Other |
|-----------------------|---------------------------------------------------------|-------------------------|-------------------------|
| Format:               | Fc tag                                                  |                         |                         |
| Cross Reactivity:     | Predicted to work with mouse, rat and other homologues. |                         |                         |
| Formulation:          | 1X PBS, 0.09% NaN3                                      |                         |                         |
| Preparation:          | Protein A                                               |                         |                         |
| Reactivity:           | Human                                                   |                         |                         |
| Recommended Usage:    | For SARS-CoV-2 (COVID-19) diagnostic assays.            |                         |                         |
| Immunogen:            | N/A                                                     |                         |                         |
| Description:          |                                                         |                         |                         |
| References:           |                                                         |                         |                         |
|                       |                                                         |                         |                         |